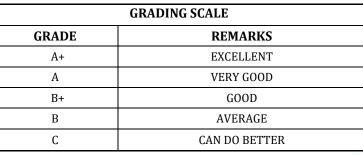

| SUBJECT  | Term-I | Term-II | Term-III |
|----------|--------|---------|----------|
| ENGLISH  | A+     | A+      | A+       |
| HINDI    | A+     | A+      | A+       |
| MATHS    | A+     | A+      | A+       |
| EVS      | A+     | A+      | A+       |
| COMPUTER | A+     |         |          |