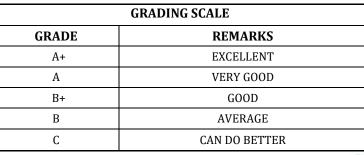

BRANCH

WPS, VIDHYADHAR NAGAR

| SUBJECT  | Term-I | Term-II | Term-III |
|----------|--------|---------|----------|
| ENGLISH  | A+     | A+      | A+       |
| HINDI    | A+     | A+      | A+       |
| MATHS    | A+     | A+      | A+       |
| EVS      | A+     | A+      | A+       |
| COMPUTER | A+     |         |          |